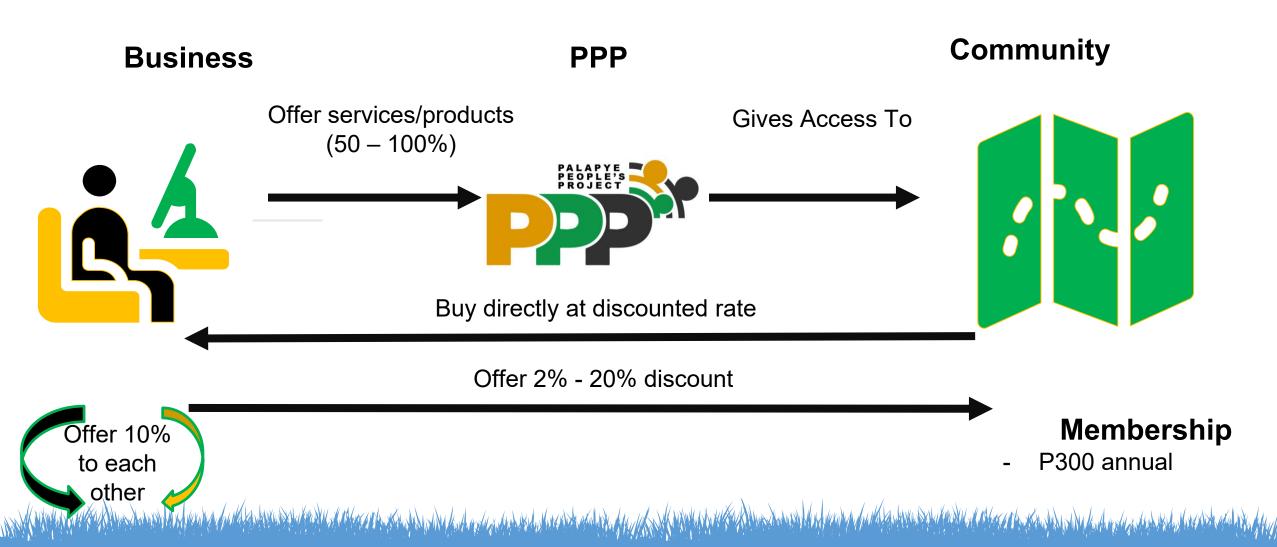

### **Tripartite Symbiotic Partnership:**

### C. 3: PROPOSAL

### Offerings

DIKEPU

WUSA

🗤 KSE 🤶 🄬 🙆

6