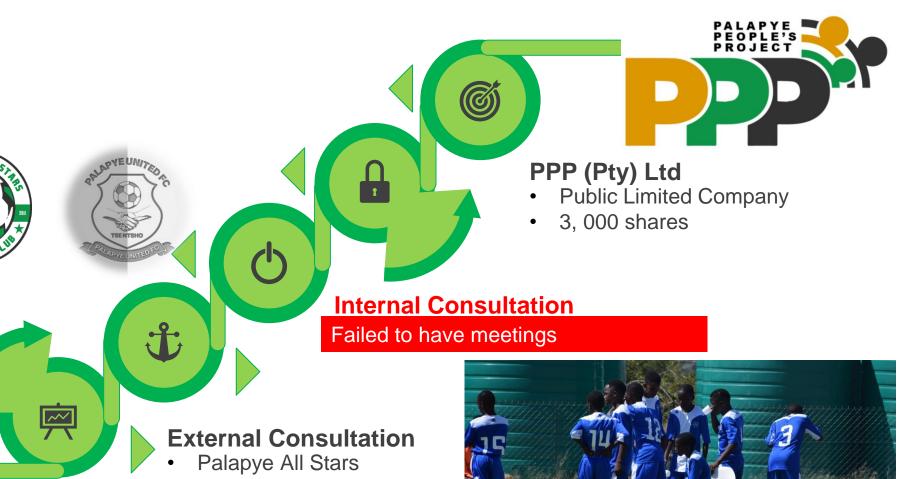

### A. 5. PPP Trajectory

#### Survey Results

- Talk to the people
- Understand them
- Propose solutions.
   Palapye Football Survey

2

Question

- Palapye Swallows
- Palapye United

a set a ser a line had a second a second