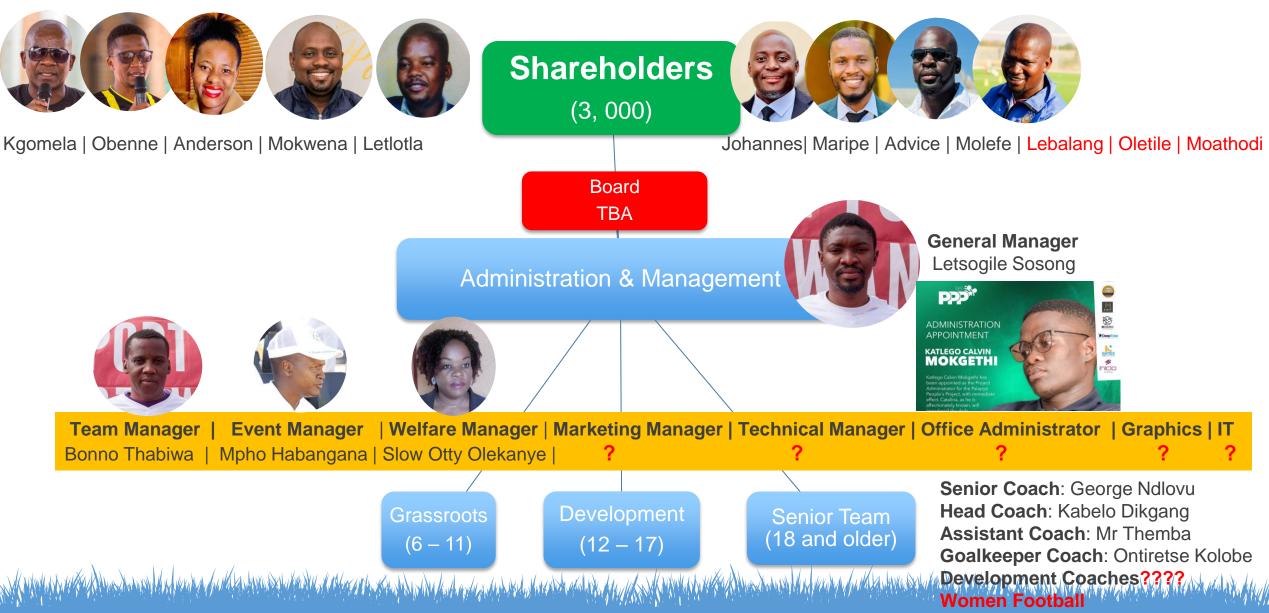

62 people who voted said they will support the merged teams in Palapye.

#### 4. Should the team be independent or separated

79% of 394 people who voted said the teams should not be independent or assisted separately.

# A. 4. MAPPING - OBJECTIVES



To create a unifying identity for Palapye sport



To create a sustainable project for Palapye sport with all the necessary structures



To create wealth for the project through utilization of existing assets.



To partner with various institutions for positive community upliftment.

### A. 5. PPP Trajectory



#### Survey Results

- Talk to the people
- Understand them
- Propose solutions.
   Palapye Football Survey

2

Question



- Palapye Swallows
- Palapye United

a set a ser a line had a second a second

### **B. 1. PPP Governance**



### **B. 2 Team Structure Continued**







|                                       | Grassroots                                                                        | Feeder Team                                            | Senior                                                 |  |
|---------------------------------------|-----------------------------------------------------------------------------------|--------------------------------------------------------|--------------------------------------------------------|--|
| Category                              | Primary school kids (Kgaswe, others)                                              | Junior & Senior School                                 | Out of school                                          |  |
| Criteria