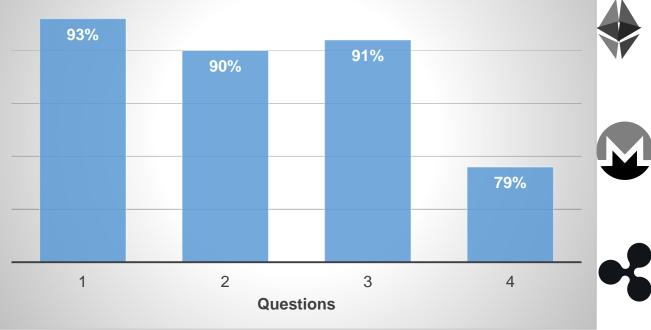

#### 1. Happy With Football Standard

93% of the 628 people who voted are not happy with the current state of football in Palapye

- 2. Satisfied with performance of old clubs?
   90% of the 398 people who voted were not happy with the performance of the old clubs in Palapye.
  - **3. Would you support the merged teams** 91% of the 462 people who voted said they will support the merged teams in Palapye.

#### 4. Should the team be independent or separated

79% of 394 people who voted said the teams should not be independent or assisted separately.