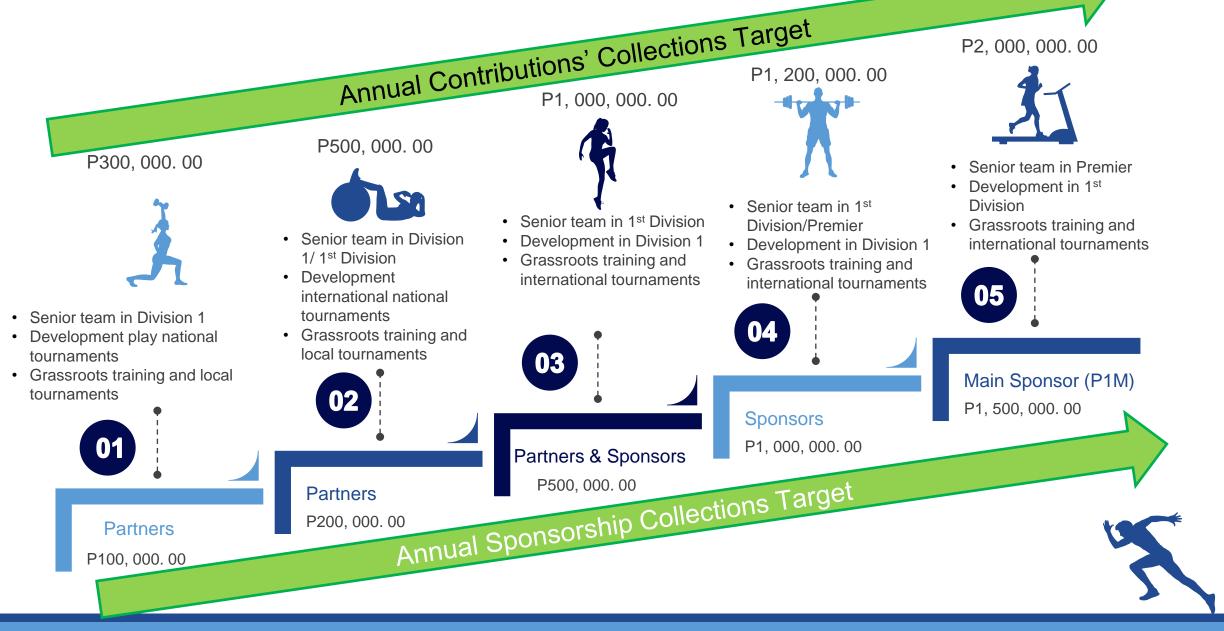

#### B. 3. 6. Financial Action Plan

| Year | Target (P)  | How |                                                    |
|------|-------------|-----|----------------------------------------------------|
| 1    | 300,000     | -   | Donations: P50, 000                                |
|      |             | -   | from various individuals or anonymous donors       |
|      |             | •   | Sponsors Pioo, ooo                                 |
|      |             | -   | Companies and businesses willing to sponsor        |
|      |             | •   | Partnerships P100, 000                             |
|      |             | -   | Businesses, organizations                          |
|      |             |     | Contribution Proo, ooo from monthly subscriptions  |
| 2    | 500,000     | -   | Donations: 100, 000                                |
|      |             | -   | from various individuals or anonymous donors       |
|      |             | •   | Sponsors P150, 000                                 |
|      |             | -   | Companies and businesses willing to sponsor        |
|      |             | •   | Partnerships P150, 000                             |
|      |             | -   | Businesses, organizations                          |
|      |             | •   | Contributions P150, 000 from monthly subscriptions |
| 3    | 1,000,000   | •   | Donations: Pico, coo                               |
|      |             | -   | from various individuals or anonymous donors       |
|      |             |     | Sponsors P300, 000                                 |
|      |             | -   | Companies and businesses willing to sponsor        |
|      |             | •   | Partnerships P400, 000                             |
|      |             | -   | Businesses, organizations                          |
|      |             | •   | Contributions P200, 000 from monthly subscriptions |
| 4    | 1, 200, 000 | •   | Donations: P200, 000                               |
|      |             | -   | from various individuals or anonymous donors       |
|      |             | -   | Sponsors P500, 000                                 |
|      |             | -   | Companies and businesses willing to sponsor        |
|      |             | •   | Partnerships P500, 000                             |
|      |             | -   | Businesses, organizations                          |
|      |             | •   | Contributions P200, 000 from monthly subscriptions |
| 5    | 2,000.000   | •   | Donations P400, 000                                |
|      |             | -   | from various individuals or anonymous donors       |
|      |             | -   | Sponsors P800, 000                                 |
|      |             | -   | Companies and businesses willing to sponsor        |
|      |             | •   | Partnerships P800, 000                             |
|      |             | -   | Businesses, organizations                          |
|      |             | •   | Contributions P200, 000 from monthly subscriptions |

### B.4.1: 5 Year Plan - Financial