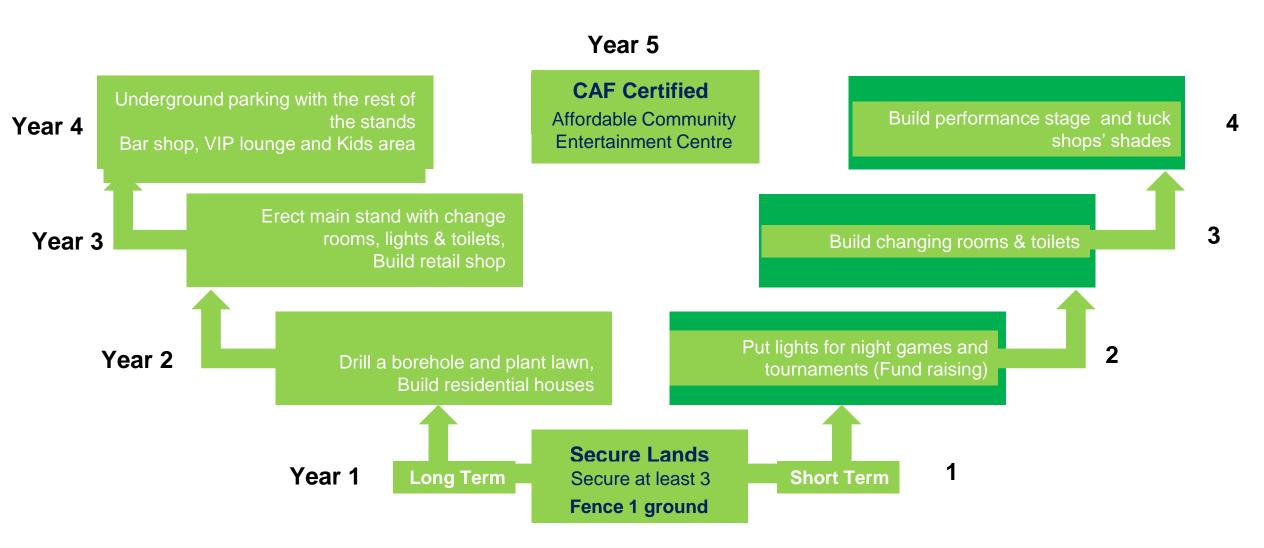

-   | Businesses, organizations                          |
|      |             | •   | Contributions P200, 000 from monthly subscriptions |
| 5    | 2,000.000   | •   | Donations P400, 000                                |
|      |             | -   | from various individuals or anonymous donors       |
|      |             | -   | Sponsors P800, 000                                 |
|      |             | -   | Companies and businesses willing to sponsor        |
|      |             | •   | Partnerships P800, 000                             |
|      |             | -   | Businesses, organizations                          |
|      |             | •   | Contributions P200, 000 from monthly subscriptions |

### B.4.1: 5 Year Plan - Financial



### **B4.1.2: 5 Year Plan - Infrastructure**



### C. 1: NEEDY AREAS



### Maslow's hierarchy of needs

Living Sports Healthy Life

### C. 1: NEEDY AREAS

|             | Training                                                                                                                |             | Match Day                                                                                         |             | Basic Needs (Daily)                                                                           |
|-------------|-------------------------------------------------------------------------------------------------------------------------|-------------|---------------------------------------------------------------------------------------------------|-------------|--------------------------------------------------------------