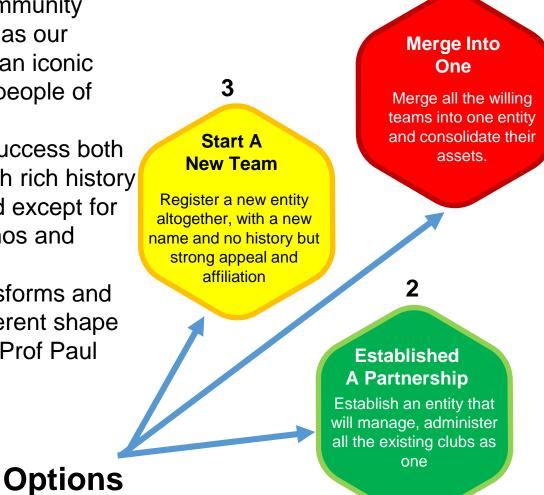

### A.1 What is PPP

- 'PPP' is about bringing football fanatics and community together (revival) and speak through one entity as our football voice in Palapye. The project will forge an iconic symbol of unity, togetherness and oneness as people of Palapye.
- Palapye has evolved over the years with little success both on and off the field of play for football teams with rich history from Palapye like Swallows and Palapye United except for Morupule Wanderers, Motlakase Power Dynamos and Palapye All Stars.
- Its only apt that ancient football landscape transforms and match the current trends, that is, assume a different shape altogether, 'turn an elephant into a butterfly' as Prof Paul defined Transformation.

Are you satisfied with the performance of old clubs like Palapye Swallows Palapye Unitd and Palapye All Stars? If these old teams were to merge in Palapye, would you support them?

| YES           | 90% >     |
|---------------|-----------|
|               | 10% >     |
| <b>(1)</b> 53 | 462 🛱 2 🌑 |

Or do you think they should still be independent and be assisted separately?

| YES   | 9% >  |   | YES   | 21% >     |  |
|-------|-------|---|-------|-----------|--|
| NO NO | 91% > | k | NO NO | 79% >     |  |
| 45    | 398 亡 |   | 00 70 | 394 岩 1 🌒 |  |